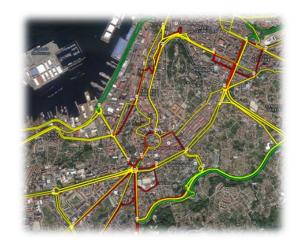

# DeepBluev2t Sensor

Real Time Segment data Click on a segment in order to display its information

Heavy traffic if speed is below:

Average speed in segment: Average travel time:

Free-flowing traffic if speed is above:

[8] Av. Narcisa de Jesús Sector Sauces->Puente Unidad Nacional (Puntila-Gquil) 6200 m 30.00 km/h

Show OD Matrix Show History

© 2016 Traffic Network Solutions S.L. +34 93 205 85 62

C/Bruc 120 Pral, B, 08009 Barcelona, Spain