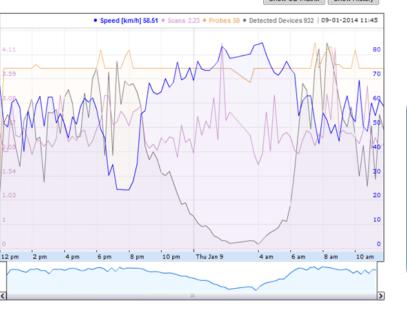

# DeepBluev2t Sensor

Real Time Segment data Click on a segment in order to display its information

Heavy traffic if speed is below:

Average speed in segment: Average travel time:

Free-flowing traffic if speed is above:

Most recent Historic values

Segment:

Segment length:

Sample Size:

Time interval:

Detected Devices: