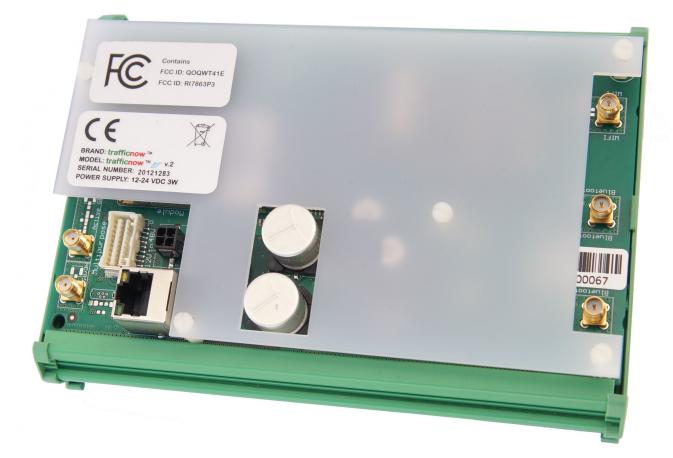

### **CPU & MEMORY**

ARM 9 Processor 128 MB RAM / Flash Micro SD storage

## **COMMUNICATIONS**

Ethernet Optional 3G/CDMA Worldwide Remote Sensor Access Optional General Purpose IO

## **OPERATIONS**

Linux based OS LED for operations diagnostics

# ENVIRONMENTAL

-35°C to +80°C For DIN-rail mount Shock/vibration: NEMA TS2-2003

### **DIMENSIONS & WEIGHT**

H x W x L 124 mm x 50 mm x 174 mm 0.60 kg

# **BLUETOOTH**

Single or Dual channel operation Detects all standard Bluetooth® versions More than 500 meters range Up to -104dB receive sensitivity

WI-FI Optional Wi-Fi detection

# REGULATORY

RoHS Compliant CE, FCC certified

With our dedication to continuous development the specifications are subject to change. To verify the current information please visit www.deepbluesensor.com